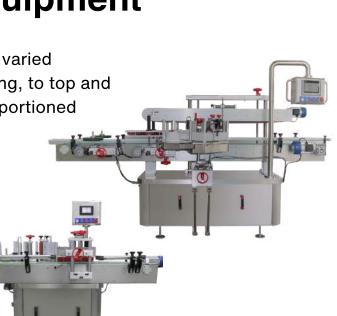

#### **Labelling Machines**

We have labelling equipment to suit wide and varied applications – from wrap-around bottle labelling, to top and bottom packaging labelling for trays, bags or portioned products.

Our applications offer:

- Reliability and efficiency.
- Cost-effective.
- Tailored to your application requirements.