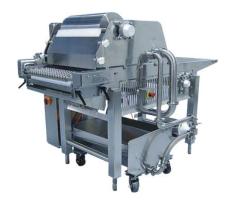

## **Food Processing Equipment**

DFC are the local agents for Quantum who pride themselves on their ability to provide innovative designs. Their mechanical engineers create and scrutinise every component in the system.

#### **WS 100 Waterfall Sauce Applicator**

The Waterfall sauce applicators are capable of evenly applying sauce in a continuous curtain onto products as they pass below. The sauce is automatically applied over the entire product as it passes below. The excess sauce is recirculated and reused.

#### **TC-5 Waterfall Topping applicator**

Deposits a variety of toppings such as cheese, IQF vegetables and meats onto the product at speeds up to 80 feet per minute. Portable and compact, the TC-5 reduces waste, increases productivity and ensures consistent coverage.