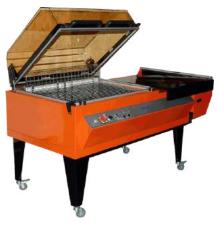

### **Shrink Wrapping Equipment**

We specialize in cutting-edge shrink-wrapping equipment designed to streamline your packaging processes, ensuring efficiency, durability, and offer superior protection for your products.

#### **Automatic L-Bar Sealer**

Our automatic L-bar sealers can reach up to 35 packs per minute. They are reliable, well-designed, and suitable for most packaging requirements.

#### **One-Step Wrapping Unit**

Well constructed and uses a simple but reliable electrical control system to ensure you keep running when needed.