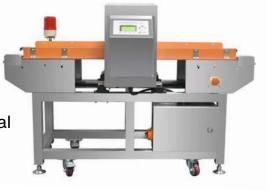

#### **Metal Detector**

These units can be purpose-built for your product dimensions. Features include:

- LCD with simple operation.
- Multi-functional with HMI control panel and optional reject systems.