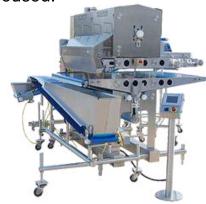

### **Pouch Filling Equipment**

Our Pouch sealing machines deliver an automated packaging solution to your production line. Our units are capable of running most pouches and can run in conjunction with a vertical system or liquid filling unit.

#### **Rotary Doy Pouch Machine**

Our rotary doy machines that can pack at speeds of up to 60ppm.

#### **Mini Doy Pouch Machine**

Our entry-level mini rotary doy machines can pack at speeds of up to 8-10ppm.