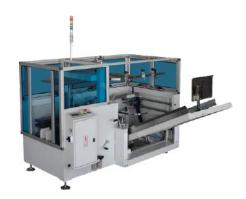

Reepack thermoforming machines are suitable for processing flexible and rigid film, with different thicknesses for several film widths, forming depth and cut-off length.

Features of the machines include user-friendly HMI controllers, stainless steel frames and sheetings for easy sanitation in wash-down environments and can be customised with different features to fulfil any packaging demand.

Reepack's thermoforming lines consist of two models the Ree-Form E-Series and the Reeform T-Series.

#### **ReeForm E- Series**

Flexible and compact thermoform, fill, seal packaging machines capable of processing flexible and rigid films.

#### **ReeForm T- Series**

High-performance customisable thermoforming machines capable of processing flexible and rigid film, with different thicknesses for several film widths, forming depths, and cut-off lengths.