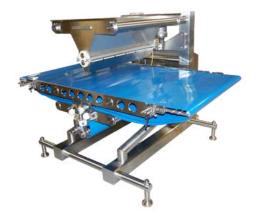

#### **Entry Level Automatic Tray Sealers**

Operate exclusively on electricity and don't require compressed air and/or water cooling systems.

These tray sealers can be configured to MAP and skin, can pack anywhere from 4 to 40 packs per minute and are suitable for PP, PE, PS, C-PET, A-PET, Cardboard, Alu, and others.

#### Mid-Range Automatic Tray Sealers

Designed to be fully customisable and offer maximum flexibility adapting perfectly to any production requirement.

These tray sealers can be configured for MAP and skin, can pack anywhere from 10 to 150 packs per minute and are suitable for PP, PE, PS, C-PET, A-PET, Cardboard, Alu, and others.

#### **Semi Automatic Tray Sealers**

Offer an output of up to 24 packs per minute and are capable of either sealing only or closure with a MAP (Vacuum and gas).

They are suitable for PP, PE, PS, C-PET, A-PET, EPP, EPET, Cardboard, Alu etc.