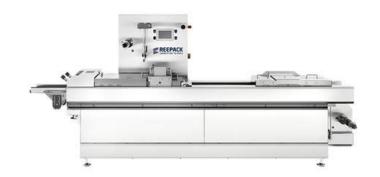

Reepack thermoforming machines are suitable for processing flexible and rigid film, with different thicknesses for several film widths, forming depth and cut-off length.

Features of the machines include user-friendly HMI controllers, stainless steel frames and sheetings for easy sanitation in wash-down environments and can be customised with different features to fulfil any packaging demand.

Reepack's thermoforming lines consist of two models the Ree-Form E-Series and the Reeform T-Series.

#### **ReeForm E- Series**

Flexible and compact thermoform, fill, seal packaging machines capable of processing flexible and rigid films.

#### **ReeForm T- Series**

High-performance customisable thermoforming machines capable of processing flexible and rigid film, with different thicknesses for several film widths, forming depths, and cut-off lengths.