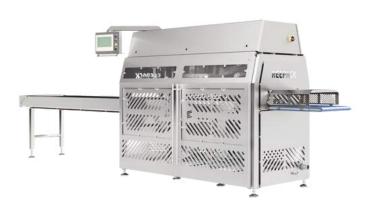

#### **Entry Level Automatic Tray Sealers**

Operate exclusively on electricity and don't require compressed air and/or water cooling systems.

These tray sealers can be configured to MAP and skin, can pack anywhere from 4 to 40 packs per minute and are suitable for PP, PE, PS, C-PET, A-PET, Cardboard, Alu, and others.

#### Mid-Range Automatic Tray Sealers

Designed to be fully customisable and offer maximum flexibility adapting perfectly to any production requirement.

These tray sealers can be configured for MAP and skin, can pack anywhere from 10 to 150 packs per minute and are suitable for PP, PE, PS, C-PET, A-PET, Cardboard, Alu, and others.

#### **Semi Automatic Tray Sealers**

Offer an output of up to 24 packs per minute and are capable of either sealing only or closure with a MAP (Vacuum and gas).

They are suitable for PP, PE, PS, C-PET, A-PET, EPP, EPET, Cardboard, Alu etc.