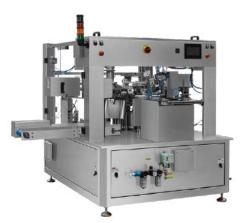

#### **Entry Level Automatic Tray Sealers**

Operate exclusively on electricity and don't require compressed air and/or water cooling systems.

These tray sealers can be configured to MAP and skin, can pack anywhere from 4 to 40 packs per minute and are suitable for PP, PE, PS, C-PET, A-PET, Cardboard, Alu, and others.

#### Mid-Range Automatic Tray Sealers

Designed to be fully customisable and offer maximum flexibility adapting perfectly to any production requirement.

These tray sealers can be configured for MAP and skin, can pack anywhere from 10 to 150 packs per minute and are suitable for PP, PE, PS, C-PET, A-PET, Cardboard, Alu, and others.

#### **Semi Automatic Tray Sealers**

Offer an output of up to 24 packs per minute and are capable of either sealing only or closure with a MAP (Vacuum and gas).

They are suitable for PP, PE, PS, C-PET, A-PET, EPP, EPET, Cardboard, Alu etc.