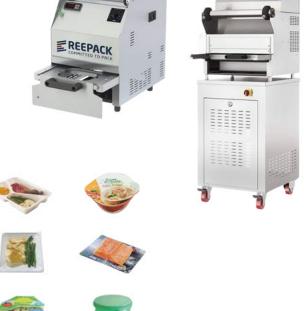

Reepack thermoforming machines are suitable for processing flexible and rigid film, with different thicknesses for several film widths, forming depth and cut-off length.

Features of the machines include user-friendly HMI controllers, stainless steel frames and sheetings for easy sanitation in wash-down environments and can be customised with different features to fulfil any packaging demand.

Reepack's thermoforming lines consist of two models the Ree-Form E-Series and the Reeform T-Series.

#### **ReeForm E- Series**

Flexible and compact thermoform, fill, seal packaging machines capable of processing flexible and rigid films.

#### **ReeForm T- Series**

High-performance customisable thermoforming machines capable of processing flexible and rigid film, with different thicknesses for several film widths, forming depths, and cut-off lengths.