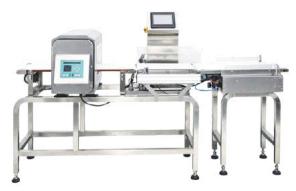

#### **Metal Detectors/Check Weigher Combination**

We offer combined units in metal/weight detection. Features include:

- High-speed and stable weighing.
- Powerful calculation function, which can record every checking data.