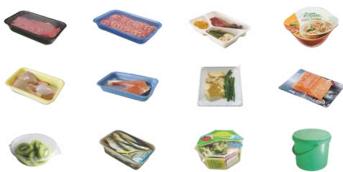

### **Tray Solutions**

#### **PP Trays**

- Mono PP trays offer low barrier.
- Microwavable.
- Suitable for ready meals, poultry, or anything with a short shelf life.
- Can be skin packed, MAP or top seal.

#### **PP/PE Barrier Trays**

- Trays are made of PP/PE/EVOH high barrier.
- Suitable for fresh meats, pasta, poultry, seafood, and possibly ready meals but not always recommended.
- Can be skin packed, MAP, or top seal.

#### **PET Trays**

- APET or RPET medium natural barrier.
- Not microwavable.
- Suitable for salads, biscuits, cakes, and anything that doesn't require heat.

#### **Smoothwall Aluminium Trays**

- 100% recyclable and environmentally friendly.
- Heat resistant up to 400c
- Suitable for grilling, BBQ, oven cooking and the microwave.
- Suitable for gas flushing, vacuum packing, MAP and CAP.